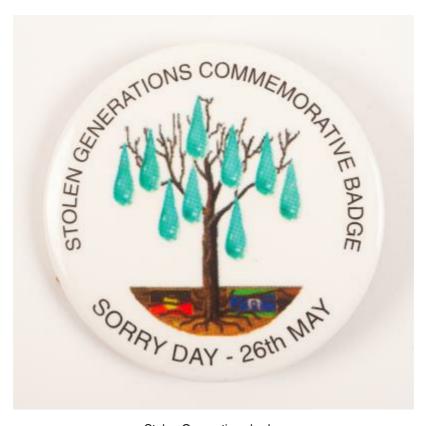

## **DESCRIPTION**

ACQUISITION DETAILS

White badge with 'STOLEN GENERATIONS COMMEMORATIVE BADGE' and 'SORRY DAY - 26th MAY' in the middle is a tree with tear drops as leaves